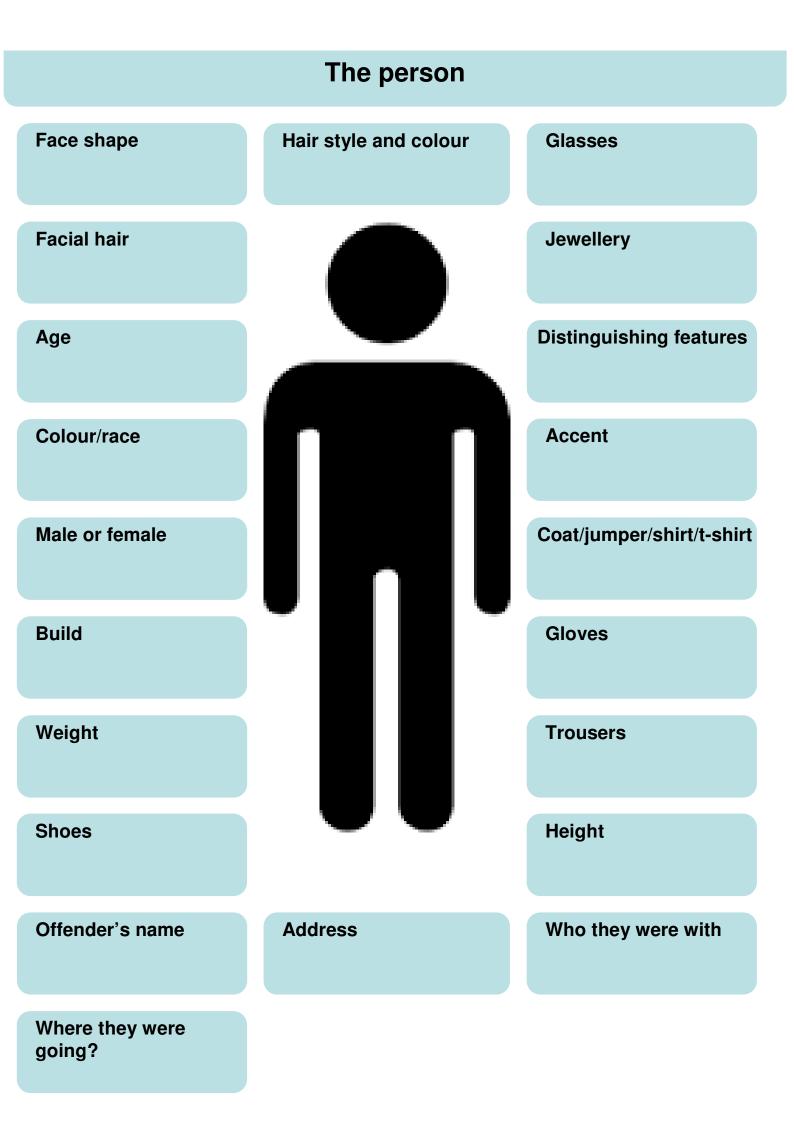

## Hate crime reporting kit

If you have been a victim of hate crime please use this form to record as much information as possible about the incident and then call the police to make a report. Please note as much information as you can. All information, no matter how small, may help us to identify an offender and gain a conviction.