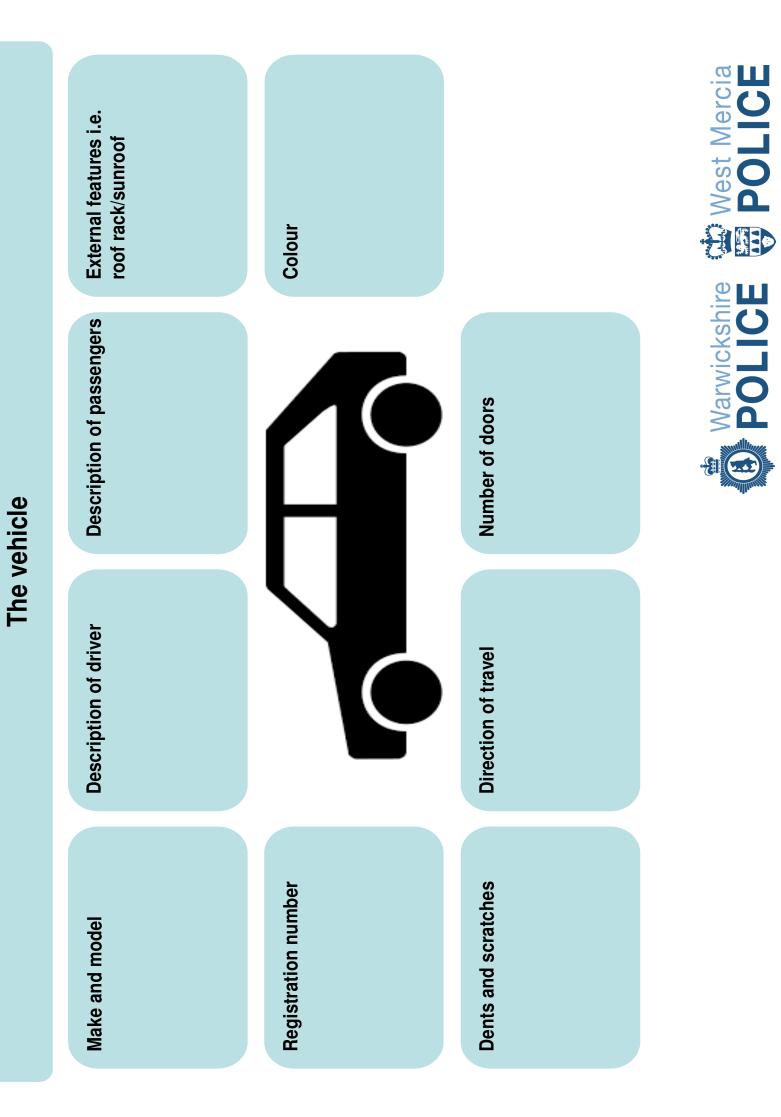

## Hate crime reporting kit

If you have been a victim of hate crime please use this form to record as much information as possible about the incident and then call the police to make a report. Please note as much information as you can. All information, no matter how small, may help us to identify an offender and gain a conviction.