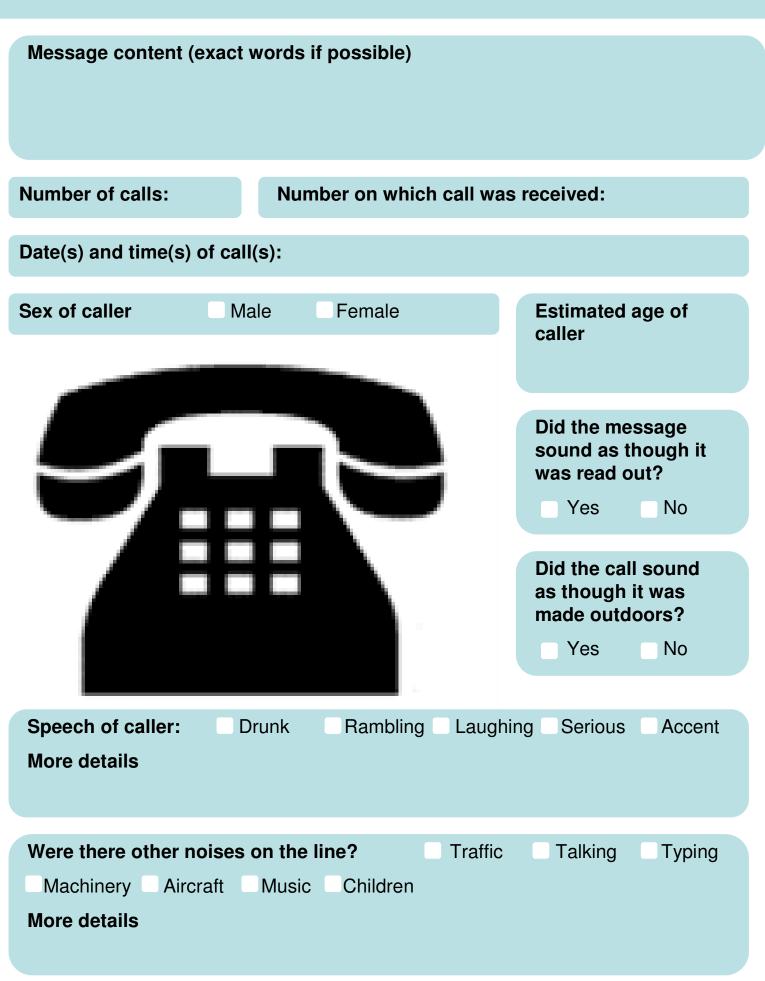

## Social media/e-mail/text messages

Type of communication (i.e. social media/e-mail/text message):

Social media platform (i.e. Facebook, Twitter, Snapchat, Instagram):



Account name or e-mail address offensive message came from:

Date of message:

Time of message:

Content of message (please take a screenshot if possible):

## Threatening/abusive phone calls



## Hate crime reporting kit

If you have been a victim of hate crime please use this form to record as much information as possible about the incident and then call the police to make a report. Please note as much information as you can. All information, no matter how small, may help us to identify an offender and gain a conviction.

To make a report please call the police on 101 for non-emergencies or in emergency call 999. Alternatively, you can visit your local police station or report it online at www.report-it.org.uk

| The incident              |                    |                |                 |                     |                       |
|---------------------------|--------------------|----------------|-----------------|---------------------|-----------------------|
| $\b